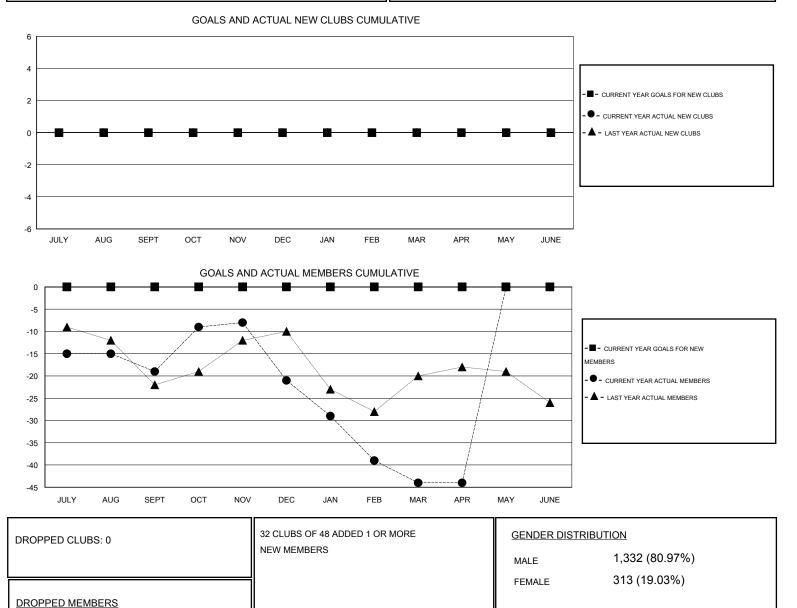

## Carv Erv

| GMT: Gary Fry               | /                | LOCATION WISCONSIN  |                            |                             |                             |                    |                                  |                              |                             |
|-----------------------------|------------------|---------------------|----------------------------|-----------------------------|-----------------------------|--------------------|----------------------------------|------------------------------|-----------------------------|
| Clubs                       |                  |                     |                            |                             | Members                     |                    |                                  |                              |                             |
| RESULTS FOR 2013-2014       |                  |                     |                            |                             | RESULTS FOR 2013-2014       |                    |                                  |                              |                             |
| QUARTER                     | NEW CLUB<br>GOAL | ACTUAL NEW<br>CLUBS | ACTUAL<br>DROPPED<br>CLUBS | ACTUAL NET<br>GAIN/<br>LOSS | QUARTER                     | NEW MEMBER<br>GOAL | ACTUAL TOTAL<br>MEMBERS<br>ADDED | ACTUAL<br>DROPPED<br>MEMBERS | ACTUAL NET<br>GAIN/<br>LOSS |
| JULY/AUG/SEPT               | 0                | 0                   | 0                          | 0                           | JULY/AUG/SEPT               | 0                  | 28                               | 47                           | -19                         |
| OCT/NOV/DEC                 | 0                | 0                   | 0                          | 0                           | OCT/NOV/DEC                 | 0                  | 39                               | 41                           | -2                          |
| JAN/FEB/MAR<br>APR/MAY/JUNE | 0<br>0           | 0<br>0              | 0<br>0                     | 0<br>0                      | JAN/FEB/MAR<br>APR/MAY/JUNE | 0<br>0             | 22<br>19                         | 45<br>19                     | -23<br>0                    |